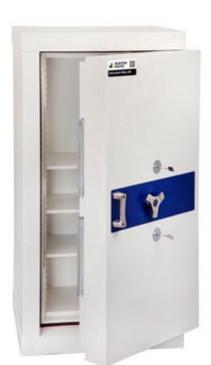

## **Eurovault Atlas Grade 6**

**Cash Rating** £150,000

**Jewellery Rating** £1,500,000

- · Independently tested and certified to EN1143-1 Grade 6 by SBSC
- Insurance approved by the AiS
- Built to a Police Preferred Specification Secured by Design
- Dual locking as standard combination of key and/or electronic as required
- · Option of left hand hinge additional lead time and costs apply
- · Height adjustable shelving
- Base fixing

## **Locking Options**

Any lock alterations must conform to EN1300 Class C.

Dial

| Model  | External (HxWxD) | Internal (HxWxD) | Weight | Volume | Shelves |
|--------|------------------|------------------|--------|--------|---------|
| Size 1 | 1080 x 690 x 660 | 900 x 500 x 400  | 1162kg | 180L   | 2       |
| Size 2 | 1380 x 690 x 660 | 1200 x 500 x 400 | 1390kg | 240L   | 2       |
| Size 3 | 1680 x 690 x 660 | 1500 x 500 x 400 | 1610kg | 300L   | 4       |