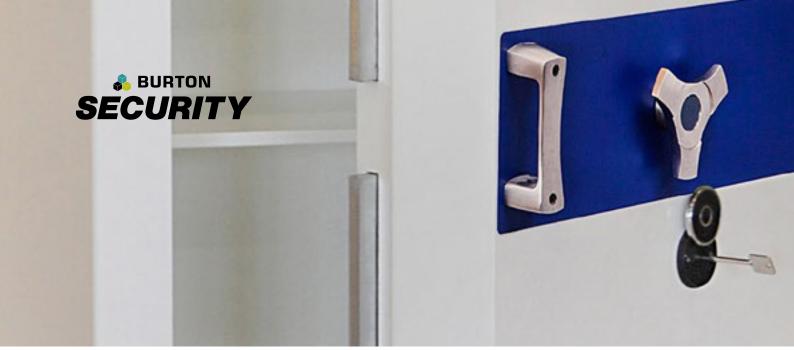

## **Eurovault Atlas Grade 7**

**Cash Rating** £250,000

**Jewellery Rating** £2,500,000

- · The highest security rated safe available in Europe
- · Independently tested and certified to EN1143-1 Grade 7 by SBSC
- Insurance approved by the AiS
- · Built to a Police Preferred Specification -Secured by Design
- · Dual locking as standard combination of key and/or electronic as required
- · Option of left hand hinge additional lead time and costs apply
- · Height adjustable shelving
- · Base fixing

## **Locking Options**

Any lock alterations must conform to EN1300 Class C.

Add 25mm to external width for hinges, Add 55mm to external depth for handle and electronic lock options