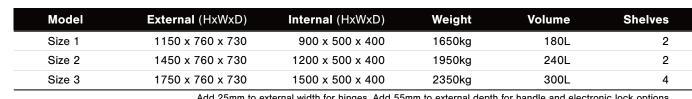

## **Locking Options**

Any lock alterations must conform to EN1300 Class C.

Add 25mm to external width for hinges, Add 55mm to external depth for handle and electronic lock options