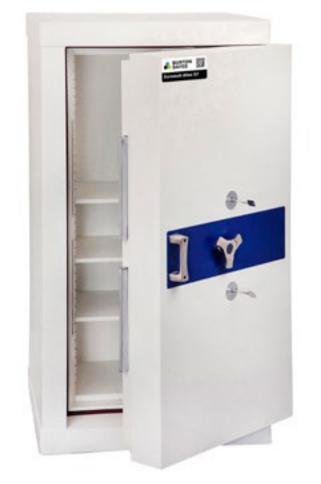

## **Eurovault Atlas Grade 7**

**Cash Rating** £250,000

**Jewellery Rating** £2,500,000

- · The highest security rated safe available in Europe
- · Independently tested and certified to EN1143-1 Grade 7 by SBSC
- Insurance approved by the AiS
- · Built to a Police Preferred Specification -Secured by Design
- · Dual locking as standard combination of key and/or electronic as required
- · Option of left hand hinge additional lead time and costs apply
- · Height adjustable shelving
- · Base fixing