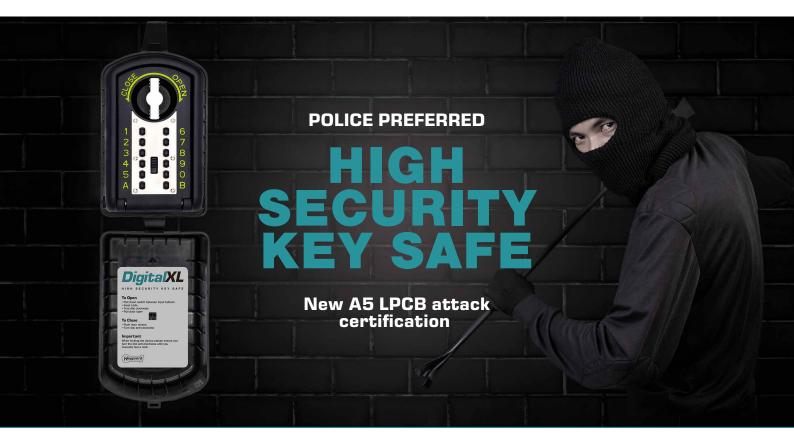

## **Industry Leading**

5-year warranty

- The world's first key safe to be successfully certified to LPS1175 Issue 8
- Police Preferred Specification
- Independently tested and certified to LPS1175 Issue 8 A5
- Permanent, lightweight, weather-resistant cover provided. This doubles as a fixing template for quick and easy install
- Bright numbers and indicators for ease of use
- Internal key hook
- Over 4,000 possible code combinations
- Code can be changed multiple times
- Allows storage for multiple keys or key cards
- Fixings are provided
- Also certified for fixing to rendered walling
- 5 year warranty