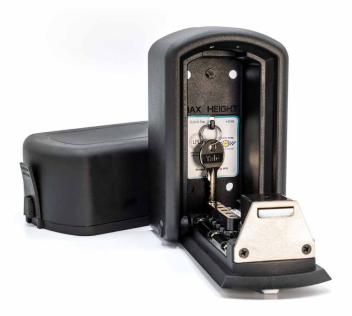

000 000 Pin

## External (HxWxD) 160 x 95 x 55 Internal (HxWxD) 70 x 50 x 20 Weight 2.6 kg