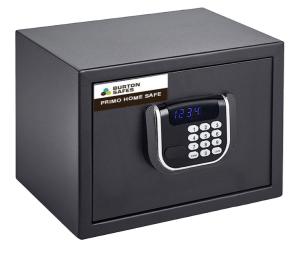

# PRIMO HOME SAFE Size 1

£1,000 Cash Rating

£10,000 Jewellery Rating

**Locking Bolts:** 

#### **Dimention of safe**

- All dims HxWx D
- External dims: 200mmx 300mmx 200mm
- Internal dims: 196mmx 296mmx 196mm
- Usable depth when door is closed: 150mm
- Weight: 5.5kg
- Volume (litres): 11.3L
- Safe is right handed hinged and opens to 90
- degrees.
  Door is removable when in the open position.

## **Characteristics of Safe:**

- Internal power supply is 4x AA batteries
- E lectronic Lock is made up of a keypad, PCB, solenoid, internal battery pack, motor
- 1 master code
- 1 user code
- Override cylinder lock is a 7 pin 7.5mm radial pintumbler lock c/w two keys
- RAL 9005 satin paint finish
- Serial number on inside of safe
- Warranty card enclosed in safe
- Safe has a carpet in the base