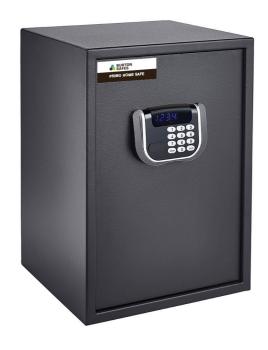

# PRIMO HOME SAFE Size 2

£1,000 Cash Rating

£10,000 Jewellery Rating

### **Dimention of safe**

• All dims H xW x D

External dims: 250mm x 350mm x 250mm
Internal dims: 225mm x 345mmx 197mm
Usable depth when door is closed: 200mm

• Weight: 10kg

• Volume (litres): 15.2L

 Safe is right handed hinged and opens to 90 degrees.

#### **Characteristics of Safe:**

- Internal power supply is 4 x AA batteries
- Electronic Lock is made up of a keypad, PCB, solenoid, internal battery pack, motor
- 1 master code
- 1 user code
- Override cylinder lock is a 7 pin 7.5mm radial pin tumbler lock c/w two keys
- RAL 9005 satin paint finish
- · Serial number on inside of safe
- · Warranty card enclosed in safe
- · Safe has a carpet in the base

## **Locking Bolts:**

5mm thick door with single point locking bolts which are 19mm diameter.2 on the leading/opening edge of the door