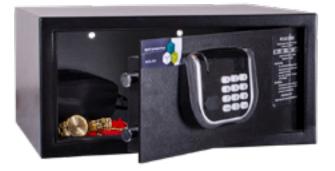

## **Hotel Primo**

Cash Rating £1,000

·☆ Jewellery Rating £10,000

- Guests choose their own 3-6 digit code
- · Backlit keypad and interior carpet
- · Will accommodate most laptops and tablets
- · Audit trail facility
- · Features keyed alike emergency key and master code
- Battery level indicator with a low consumption motor
- USB model features an internal USB charging point
- · Back and base fixing