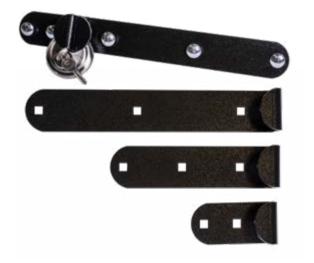

## Hasp Guard

- Perfect security addition for a shed, cellar or garage door
- Constructed from 5mm thick laser cut steel
- British made by Burton Safes Engineering
- Hard wearing powder coated finish
- Available in 3 length sizes
- Can mix and match sizes
  Fivings included
- Fixings included