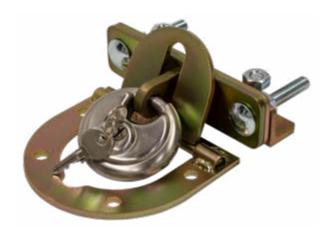

> The base plate is designed to be installed to a concrete floor. With the bar secured in place by a stainless steel disc padlock.

#### **Locking Information**

- Stainless steel 70mm disc padlock
- Key lock two keys supplied
- Features an anti-drill plate on the cylinder

| Model         | External (HxWxD) | Weight |
|---------------|------------------|--------|
| Shutter Guard | 130 x 115        | 2kg    |

### **Disc Padlock**

- Anti-drill disc padlock
- Sold Secure tested
- 70mm Disc padlock
- Anti-drill plate on cylinder
- · Key retained in unlocked position
- Stainless steel lock body