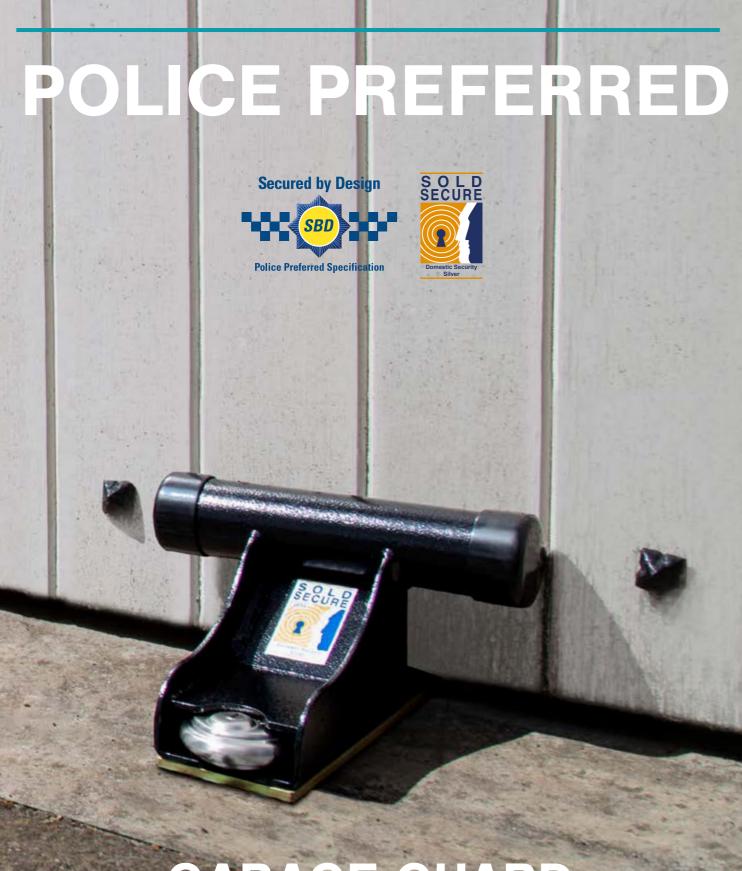

With an average garage contents value of £1,500. Security for garage's often gets overlooked.

Our new Garage Guard protects up and over garage doors. This heavy duty solution is certified to Sold Secure Silver the only product of its type to pass this attack test and holds Police Preferred Specification.

The Garage Guard is the only garage door defender approved to Sold Secure Silver. This British engineered product is designed to protect up and over garage doors. Attack tested for 5 minutes and featuring a hardened steel plate. It provides a visual and physical deterrent.

> The base plate is designed to be installed to a concrete floor. With the bar secured in place by a stainless steel disc padlock.