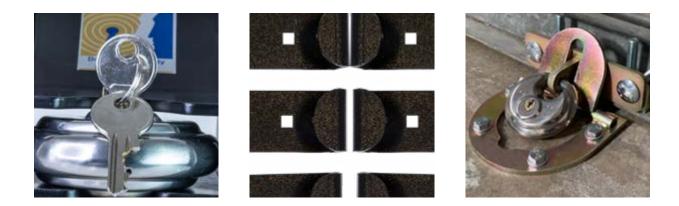

The Garage Guard is the only garage door defender approved to Sold Secure Silver. This British engineered product is designed to protect up and over garage doors. Attack tested for 5 minutes and featuring a hardened steel plate. It provides a visual and physical deterrent.

> The base plate is designed to be installed to a concrete floor. With the bar secured in place by a stainless steel disc padlock.