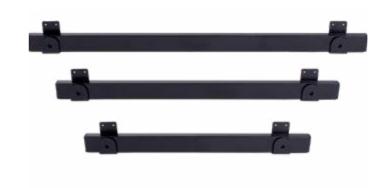

## **Force Guard**

- Drop in security bars, suitable for shed,
- garage, and internal doors
- British made by Burton Safes Engineering
- Available in 3 length sizes
- Steel locking bar with capped ends
- Hard wearing powder coated finish