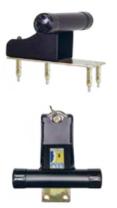

With an average garage contents value of £1,500. Security for garage's often gets overlooked.

Our new Garage Guard protects up and over garage doors. This heavy duty solution is certified to Sold Secure Silver the only product of its type to pass this attack test and holds Police Preferred Specification.

The Garage Guard is the only garage door defender approved to Sold Secure Silver. This British engineered product is designed to protect up and over garage doors. Attack tested for 5 minutes and featuring a hardened steel plate. It provides a visual and physical deterrent.

### **More Details**

- British engineered product
- Laser cut parts
- Mounting floor plate is zinc plated for a longer lasting finish
- Fully welded construction
- Powder coated black finish