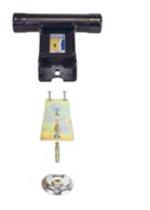

# **GARAGE GUARD**

**Approved to Sold Secure Silver** 

The Garage Guard is the only garage door defender approved to Sold Secure Silver. This British engineered product is designed to protect up and over garage doors. Attack tested for 5 minutes and featuring a hardened steel plate. It provides a visual and physical deterrent.

> The base plate is designed to be installed to a concrete floor. With the bar secured in place by a stainless steel disc padlock.

# **Approved to Sold Secure Silver**

The Garage Guard is the 1<sup>st</sup> garage door defender approved to Sold Secure Silver.