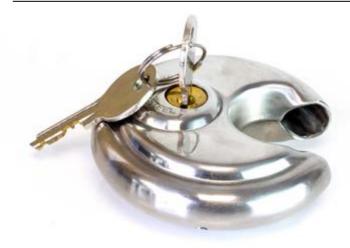

### **Disc Padlock**

- Anti-drill disc padlock
- Sold Secure tested
- 70mm Disc padlock
- Anti-drill plate on cylinder
- · Key retained in unlocked position
- Stainless steel lock body