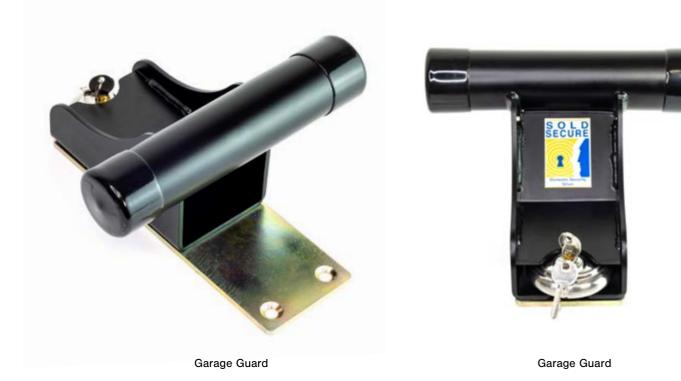

# **GARAGE GUARD**

**Approved to Sold Secure Silver** 

The Garage Guard is the only garage door defender approved to Sold Secure Silver. This British engineered product is designed to protect up and over garage doors. Attack tested for 5 minutes and featuring a hardened steel plate. It provides a visual and physical deterrent.

# **Approved to Sold Secure Silver**

The Garage Guard is the 1<sup>st</sup> garage door defender approved to Sold Secure Silver.