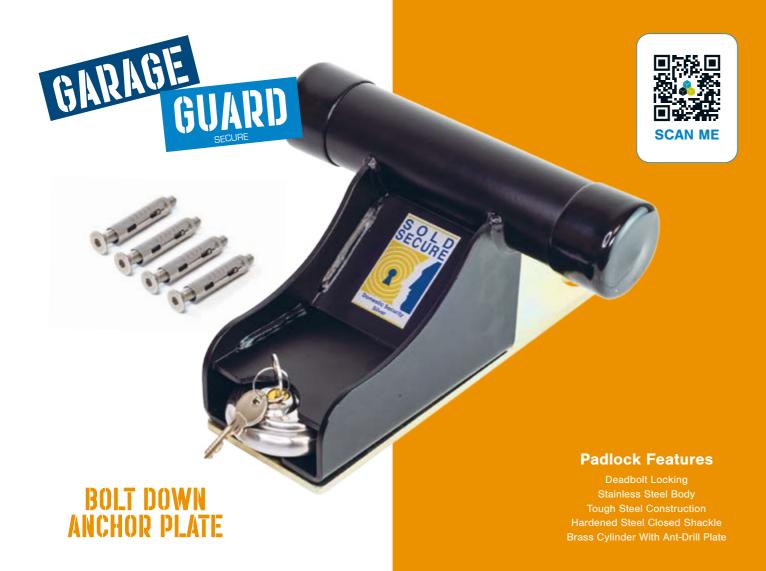

The Garage Guard is the only garage door defender approved to Sold Secure Silver. This British engineered product is designed to protect up and over garage doors. Attack tested for 5 minutes and featuring a hardened steel plate. It provides a visual and physical deterrent.

> The base plate is designed to be installed to a concrete floor. With the bar secured in place by a stainless steel disc padlock.

### **More Details**

- British engineered product
- Laser cut parts
- Mounting floor plate is zinc plated for a longer lasting finish
- Fully welded construction
- Powder coated black finish

# **Fixing Information**

Flooring plate needs to be secured to a concrete base

Supplied with 4 x M8 diameter 50mm long bolts - suitable for concrete

Suggested tool list: Power drill, 8mm masonry drill bit and 8mm socket head with socket driver

#### **Locking Information**

- Stainless steel 70mm disc padlock
- Key lock two keys supplied
- Features an anti-drill plate on the cylinder

| Model         | External (HxWxD) | Weight |
|---------------|------------------|--------|
| Shutter Guard | 130 x 115        | 2kg    |