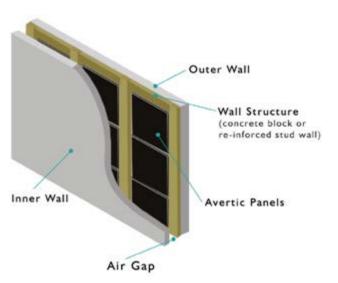

### Example of secure room wall construction

The Avertic Armour Panel is available in 4 different security levels:

### **Avertic Armour**

Avertic Armour is a highly advanced, state of the art security panel providing ultra-light and effective protection against a range of power tools. It's unique properties allow it to be used across many security solutions such as cash-in-transit vehicles, panic room construction, military out buildings, secure room dividers, roller shutters and many more.