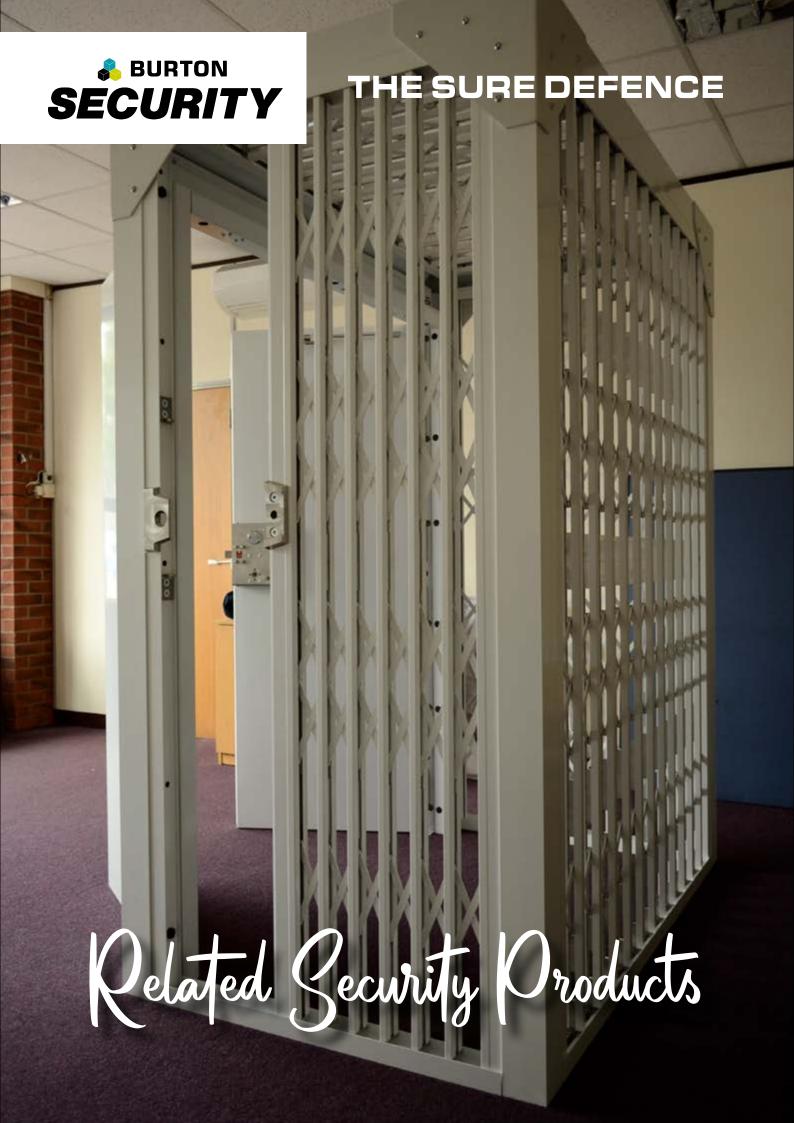

## Ajax Grilles & Cages

- High security retractable grilles and cages
- Suitable for domestic and commercial properties
- · Custom made to suit your individual needs
- Available in almost any RAL colour\*
- Blast tested using 100kg charge at 20m behind glass backed with anti-shatter film
- · Allows line of sight for guarding and CCTV
- Neatly folds away out of sight when not in use
- · No hot works required during installation
- \* some colours at additional costs