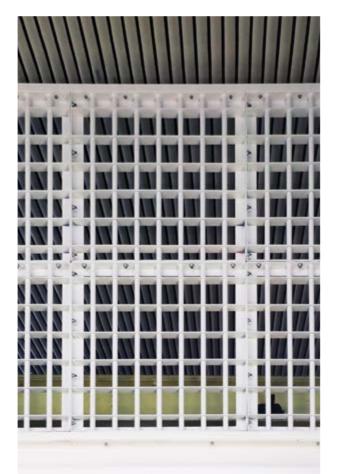

## **Typhon Bar Sets**

- · High security fixed bar sets
- Independently tested and certified to LPS1175 SR2 - SR4
- Built to a Police Preferred Specification -Secured by Design
- · Suitable for internal or external installation
- · Custom made to suit your individual needs
- Available in almost any RAL colour\*
- Reveal or face fixing options available
- · Suitable for mounting to brickwork, concrete or steel
- Minimum 500mm x 500mm
- Allows line of sight for guarding and CCTV