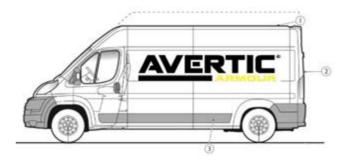

Example of vehicle panel construction

### **Avertic Armour**

Avertic Armour is a highly advanced, state of the art security panel providing ultra-light and effective protection against a range of power tools. It's unique properties allow it to be used across many security solutions such as cash-in-transit vehicles, panic room construction, military out buildings, secure room dividers, roller shutters and many more.