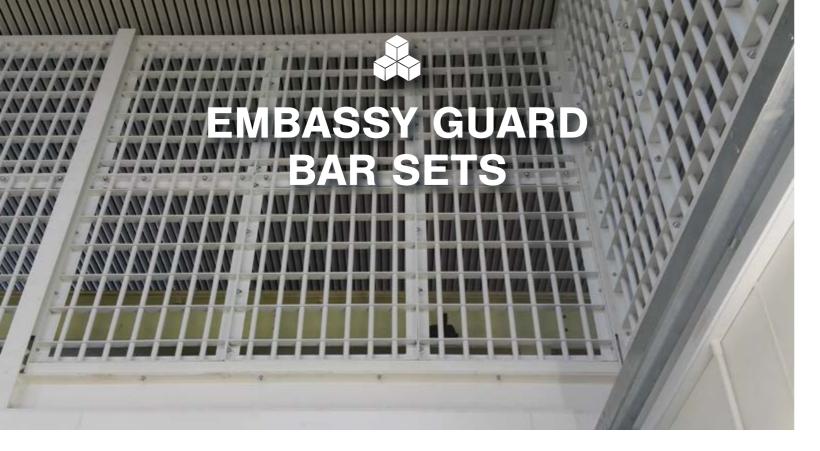

The **Embassy Guard bar sets** are available in 5 different levels 0 to 4 and are designed and manufactured in-house to your specific requirements. Reveal or face fixed options are available and are suitable for internal or external installation.