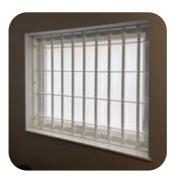

We have a range of High Security Steel fixed bar sets designed to keep intruders out of a building, whilst not compromising on natural daylight. Our **Typhon bar set** range are tested and certified by LPCB to LPS 1175 levels SR2, SR3 and SR4.

The **Embassy Guard bar sets** are available in 5 different levels 0 to 4 and are designed and manufactured in-house to your specific requirements. Reveal or face fixed options are available and are suitable for internal or external installation.

## **Typhon Bar Sets**

- · High security fixed bar sets
- Independently tested and certified to LPS1175 SR2 - SR4
- Built to a Police Preferred Specification -Secured by Design
- · Suitable for internal or external installation
- · Custom made to suit your individual needs
- Available in almost any RAL colour\*
- Reveal or face fixing options available
- · Suitable for mounting to brickwork, concrete or steel
- Minimum 500mm x 500mm
- Allows line of sight for guarding and CCTV