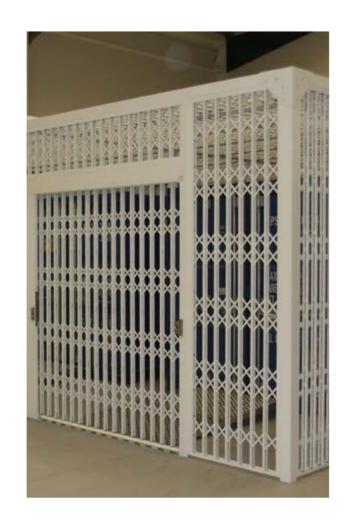

## Ajax Grilles & Cages

- High security retractable grilles and cages
- Suitable for domestic and commercial properties
- · Custom made to suit your individual needs
- Available in almost any RAL colour\*
- Blast tested using 100kg charge at 20m behind glass backed with anti-shatter film
- · Allows line of sight for guarding and CCTV
- Neatly folds away out of sight when not in use
- · No hot works required during installation
- \* some colours at additional costs