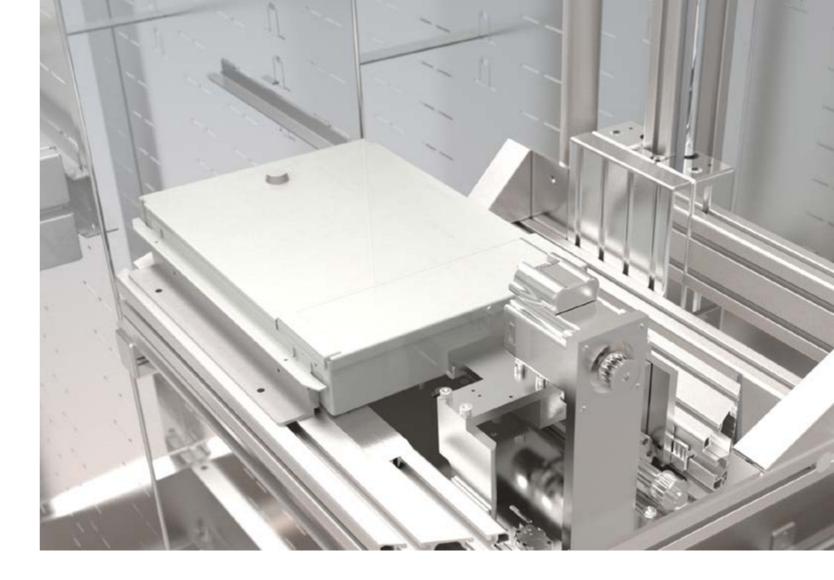

# Vaduz Safe Deposit Box System

- 24/7 Self service safe deposit system
- · Solid steel lockers
- Lockers come in 4 sizes;
   50-230mm (H) x 240mm (W) x 360mm (D)
- Vaults certified to EN1143-1
- Dispense lockers through the wall at ground floor level or via a tower dispense system
- Space saving two lockers can be stacked one behind the other
- Planning, design, installation and maintenance provided by Burton Safes
- Software for administration and control of safe deposit system
- Spare parts guarantee for 10 years

State-of-the-art safe deposit system increasingly used by banks to reduce running costs and offer customers increased access to their deposit boxes. No staff are required for operation of the system and the vault always remains secure. Full design and consultancy is provided by Burton Safes, contact us for more information.