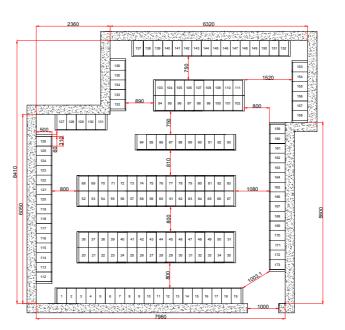

### **Locking Options**

Single Key

000

Biometric

- A range of high quality safe deposit boxes with high security locks and advanced software options
- · Ideal for use in banks and safe deposit centres
- · 6mm steel door
- · Stainless steel facia
- Choice of dual key or key and electronic locking system
- Electronic system offers increased security through permanent monitoring of the door status.
   Unauthorised entry and tampering will trigger alarms
- Electronic system offers the option of a 'self service system'.
   Reducing running costs for banks and safe deposit centres
- Vienna Safe Service 6.0 offers the most advanced safe deposit management system on the market

   control multiple centres, control day gates and interlocks, monitor box status, record client accesses, set up billing functions and run invoicing
- Key locking systems offer a choice of security levels and lock types to suit different budgets
- · Plastic inner cassettes as standard with most box sizes
- · Also available in different colour options below the stainless steel facia

State-of-the-art safe deposit system increasingly used by banks to reduce running costs and offer customers increased access to their deposit boxes. No staff are required for operation of the system and the vault always remains secure. Full design and consultancy is provided by Burton Safes, contact us for more information.