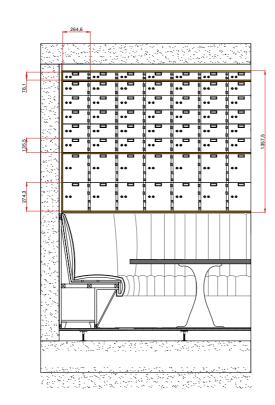

| • | A range | of low | cost safe | deposit | boxes |
|---|---------|--------|-----------|---------|-------|
|---|---------|--------|-----------|---------|-------|

- Ideal for use in banks, safe deposit centres or hotels
- · Stainless steel facia
- Dual key locking as standard
- 6 different door sizes
- 3 standard depths 610/510/410
- Optional pull out shelves
- Metal inner box as standard with all sizes\*
- Full design and consultancy provided by Burton Safes
- except SSDBB60

#### **Locking Options**

| Box<br>Size | Internal<br>dimensions  |
|-------------|-------------------------|
| SSDBB 60    | 42 x 120 x 540/440/340  |
| SSDBB 42    | 65 x 120 x 540/440/340  |
| SSDBB 24    | 115 x 120 x 540/440/340 |
| SSDBB 21    | 65 x 250 x 540/440/340  |
| SSDBB 12    | 115 x 250 x 540/440/340 |
| SSDBB 6     | 250 x 250 x 540/440/340 |
|             |                         |