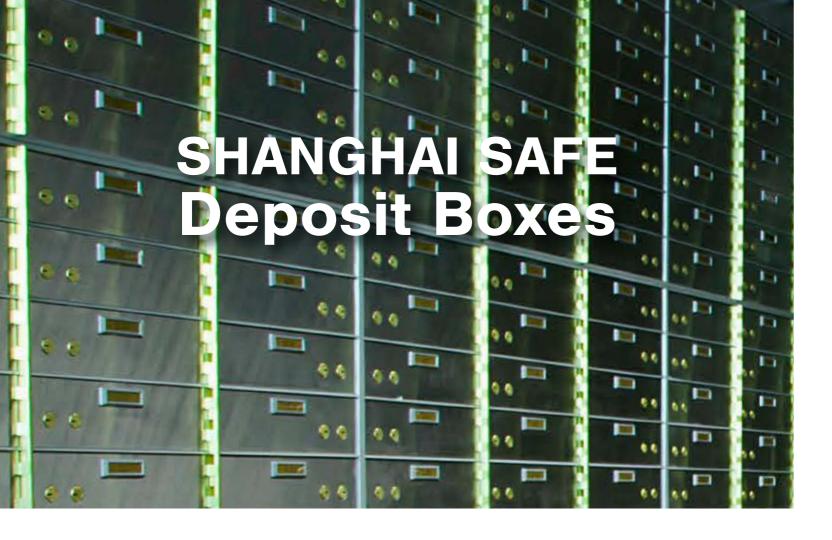

The Shanghai Deposit Boxes are available in different sizes and dimensions to accommodate varying room sizes and storage needs. Our team can work with you to determine the ideal size

### **Shanghai Safe Deposit Boxes**