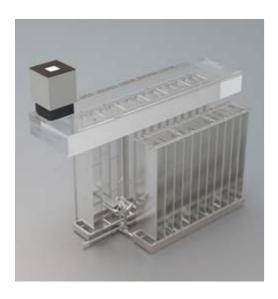

# Vaduz Safe Deposit Box System

- 24/7 Self service safe deposit system
- · Solid steel lockers
- Lockers come in 4 sizes;
   50-230mm (H) x 240mm (W) x 360mm (D)
- Vaults certified to EN1143-1
- Dispense lockers through the wall at ground floor level or via a tower dispense system
- Space saving two lockers can be stacked one behind the other
- Planning, design, installation and maintenance provided by Burton Safes
- Software for administration and control of safe deposit system
- Spare parts guarantee for 10 years

Viewing desk

Example of Vaduz vault and safe

deposit box construction