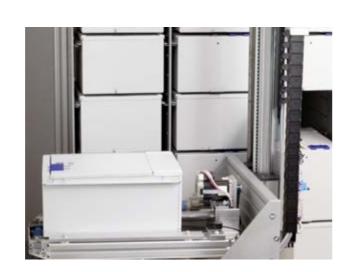

# Vaduz Safe Deposit Box System

- 24/7 Self service safe deposit system
- · Solid steel lockers
- Lockers come in 4 sizes;
   50-230mm (H) x 240mm (W) x 360mm (D)
- Vaults certified to EN1143-1
- Dispense lockers through the wall at ground floor level or via a tower dispense system
- Space saving two lockers can be stacked one behind the other
- Planning, design, installation and maintenance provided by Burton Safes
- Software for administration and control of safe deposit system
- Spare parts guarantee for 10 years

State-of-the-art safe deposit system increasingly used by banks to reduce running costs and offer customers increased access to their deposit boxes. No staff are required for operation of the system and the vault always remains secure. Full design and consultancy is provided by Burton Safes, contact us for more information.