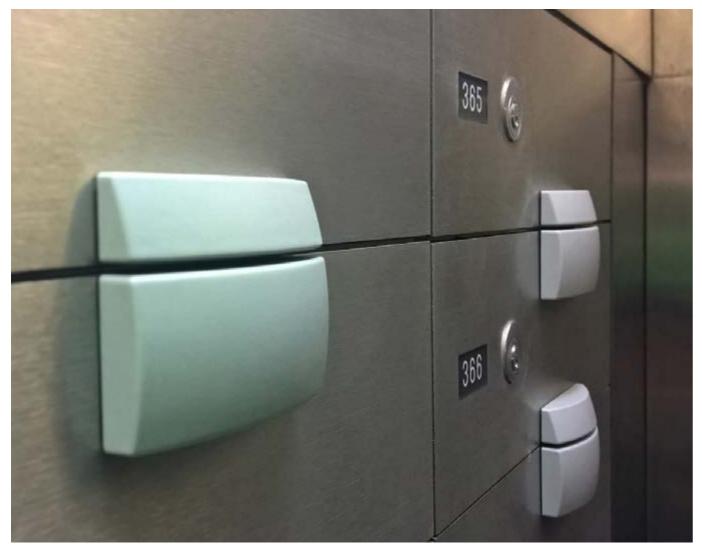

### **Shanghai Safe Deposit Boxes**

### **Locking Options**

Single Key

000

Biometric

- A range of high quality safe deposit boxes with high security locks and advanced software options
- · Ideal for use in banks and safe deposit centres
- · 6mm steel door
- · Stainless steel facia
- Choice of dual key or key and electronic locking system
- Electronic system offers increased security through permanent monitoring of the door status.
   Unauthorised entry and tampering will trigger alarms
- Electronic system offers the option of a 'self service system'.
   Reducing running costs for banks and safe deposit centres
- Vienna Safe Service 6.0 offers the most advanced safe deposit management system on the market

   control multiple centres, control day gates and interlocks, monitor box status, record client accesses, set up billing functions and run invoicing
- Key locking systems offer a choice of security levels and lock types to suit different budgets
- · Plastic inner cassettes as standard with most box sizes
- · Also available in different colour options below the stainless steel facia

|  | 9 |
|--|---|
|  | ð |
|  | ð |

| Box Size | Internal dimensions |
|----------|---------------------|
| 1        | 48.5 x 265 x 413    |
| 2        | 98.5 x 265 x 413    |
| 3        | 148.5 x 265 x 413   |
| 4        | 198.5 x 265 x 413   |
| 5        | 248.5 x 265 x 413   |
| 9        | 448.5 x 265 x 413   |
| 10       | 498.5 x 265 x 413   |
| 9 W      | 448.5 x 575 x 413   |
| 10 W     | 498.5 x 575 x 413   |