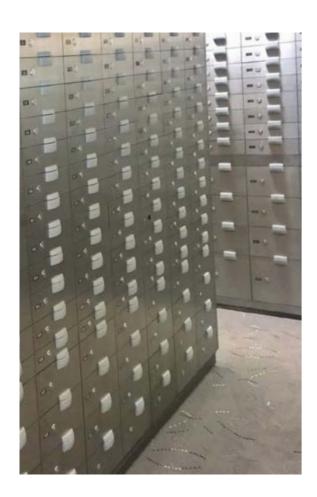

### **Shanghai Safe Deposit Boxes**

The Shanghai Deposit Boxes are available in different sizes and dimensions to accommodate varying room sizes and storage needs. Our team can work with you to determine the ideal size