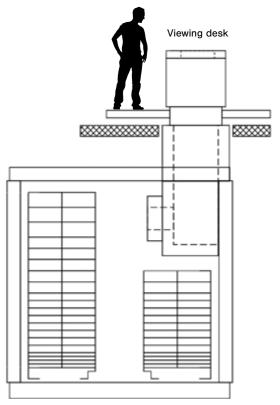

maintenance provided by Burton Safes
- Software for administration and control of safe deposit system
- Spare parts guarantee for 10 years



### **Locking Options**

000

Pi



Biometric

| Box<br>Size | Dimensions      |
|-------------|-----------------|
| 1           | 50 x 240 x 360  |
| 2           | 110 x 240 x 360 |
| 3           | 170 x 240 x 360 |
| 4           | 230 x 240 x 360 |







State-of-the-art safe deposit system increasingly used by banks to reduce running costs and offer customers increased access to their deposit boxes. No staff are required for operation of the system and the vault always remains secure. Full design and consultancy is provided by Burton Safes, contact us for more information.

Viewing desk

Example of Vaduz vault and safe

deposit box construction





### **Zurich Safe Deposit System**

- Upgrades key locking safe deposit systems to a self service electronic operation
- Reduces staffing costs
- Increase security levels with permanent monitoring of the box status
- Alarms can be generated in the event of unauthorised access
- Simple and quick upgrade with minimal down time
- · No need to open boxes to fit the system
- Wireless communication avoids damaging/disrupting the existing room
- Cheaper and less disruptive than changing your boxes to new electronic models

#### **Locking Options**

000

Pin



Biometric





10 11



# IF IT MATTERS TO YOU, SECURE IT WITH US...