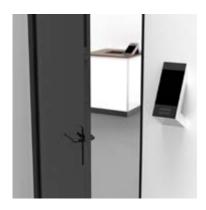

# Vaduz Safe Deposit Box System

- 24/7 Self service safe deposit system
- · Solid steel lockers
- Lockers come in 4 sizes;
   50-230mm (H) x 240mm (W) x 360mm (D)
- Vaults certified to EN1143-1
- Dispense lockers through the wall at ground floor level or via a tower dispense system
- Space saving two lockers can be stacked one behind the other
- Planning, design, installation and maintenance provided by Burton Safes
- Software for administration and control of safe deposit system
- Spare parts guarantee for 10 years

State-of-the-art safe deposit system increasingly used by banks to reduce running costs and offer customers increased access to their deposit boxes. No staff are required for operation of the system and the vault always remains secure. Full design and consultancy is provided by Burton Safes, contact us for more information.

Viewing desk

Example of Vaduz vault and safe

deposit box construction