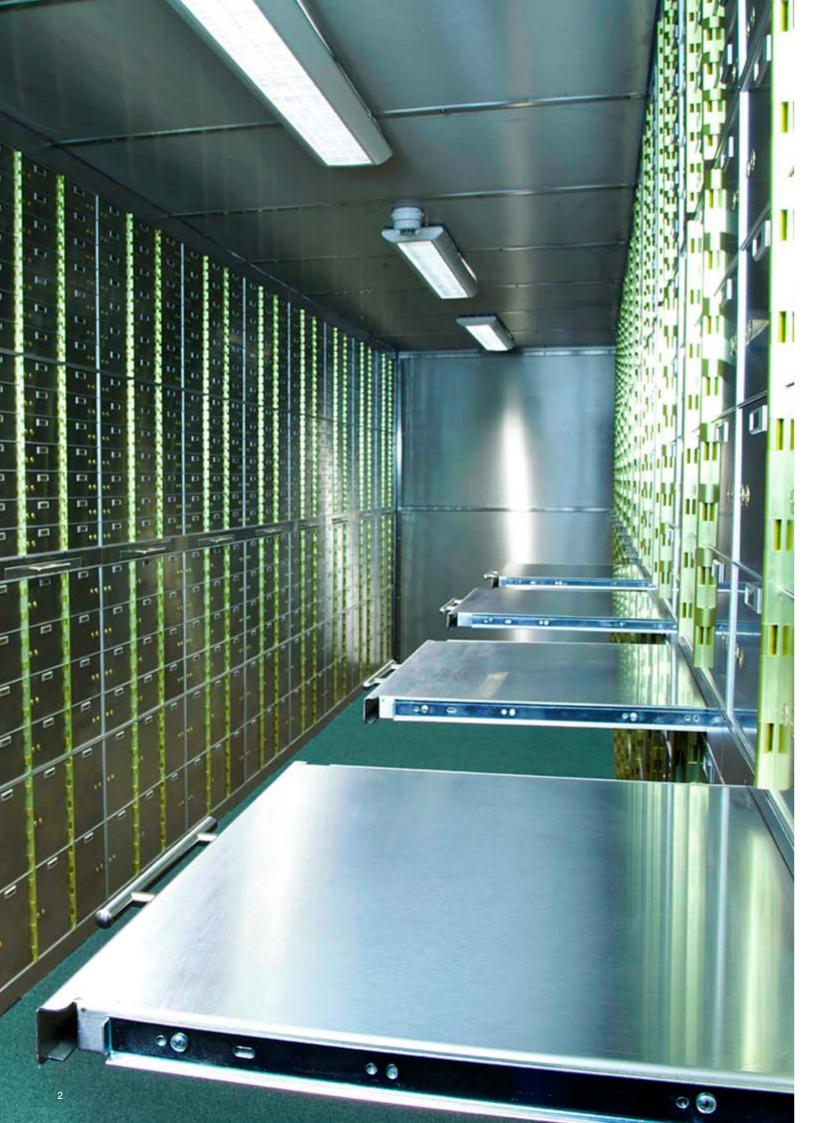

| • | A range | of low | cost safe | deposit | boxes |
|---|---------|--------|-----------|---------|-------|
|---|---------|--------|-----------|---------|-------|

- Ideal for use in banks, safe deposit centres or hotels
- · Stainless steel facia
- Dual key locking as standard
- 6 different door sizes
- 3 standard depths 610/510/410
- Optional pull out shelves
- Metal inner box as standard with all sizes\*
- Full design and consultancy provided by Burton Safes
- except SSDBB60

#### **Locking Options**

| Box<br>Size | Internal<br>dimensions  |
|-------------|-------------------------|
| SSDBB 60    | 42 x 120 x 540/440/340  |
| SSDBB 42    | 65 x 120 x 540/440/340  |
| SSDBB 24    | 115 x 120 x 540/440/340 |
| SSDBB 21    | 65 x 250 x 540/440/340  |
| SSDBB 12    | 115 x 250 x 540/440/340 |
| SSDBB 6     | 250 x 250 x 540/440/340 |
|             |                         |