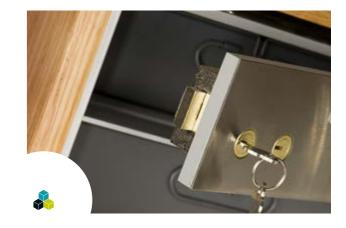

| • | A range | of low | cost safe | deposit | boxes |
|---|---------|--------|-----------|---------|-------|
|---|---------|--------|-----------|---------|-------|

- Ideal for use in banks, safe deposit centres or hotels
- · Stainless steel facia
- Dual key locking as standard
- 6 different door sizes
- 3 standard depths 610/510/410
- Optional pull out shelves
- Metal inner box as standard with all sizes\*
- Full design and consultancy provided by Burton Safes
- except SSDBB60