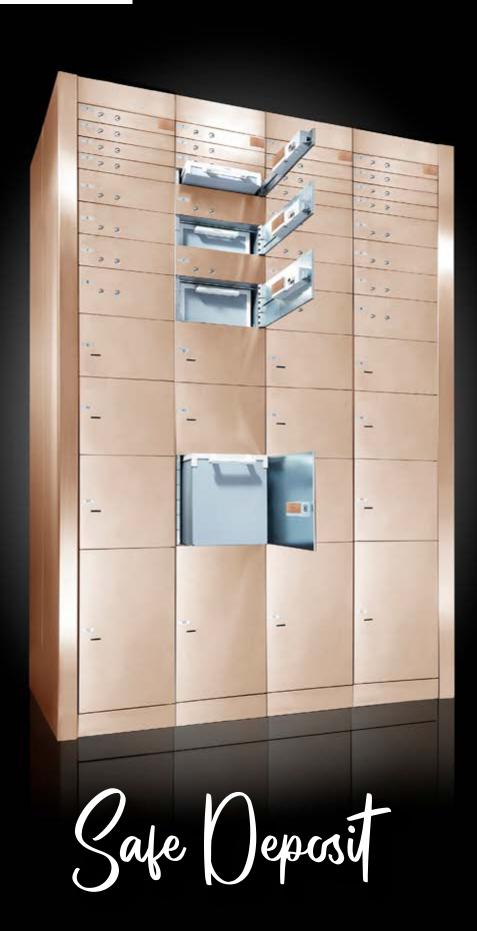

# SAFE DEPOSIT

From the world's most advanced safe deposit centres in Hong Kong, to securing cash, bullion and valuables in banks and retailers across Europe and the Middle East; the team at Burton Security have the experience to advise, design and deliver physical security solutions to protect you and your assets.

| • | A range | of low | cost safe | deposit | boxes |
|---|---------|--------|-----------|---------|-------|
|---|---------|--------|-----------|---------|-------|

- Ideal for use in banks, safe deposit centres or hotels
- · Stainless steel facia
- Dual key locking as standard
- 6 different door sizes
- 3 standard depths 610/510/410
- Optional pull out shelves
- Metal inner box as standard with all sizes\*
- Full design and consultancy provided by Burton Safes
- except SSDBB60