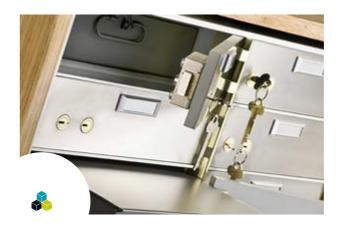

| • | A range | of low | cost safe | deposit | boxes |
|---|---------|--------|-----------|---------|-------|
|---|---------|--------|-----------|---------|-------|

- Ideal for use in banks, safe deposit centres or hotels
- · Stainless steel facia
- Dual key locking as standard
- 6 different door sizes
- 3 standard depths 610/510/410
- Optional pull out shelves
- Metal inner box as standard with all sizes\*
- Full design and consultancy provided by Burton Safes
- except SSDBB60