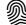

| • | A range | of low | cost safe | deposit | boxes |
|---|---------|--------|-----------|---------|-------|
|---|---------|--------|-----------|---------|-------|

- Ideal for use in banks, safe deposit centres or hotels
- · Stainless steel facia
- Dual key locking as standard
- 6 different door sizes
- 3 standard depths 610/510/410
- Optional pull out shelves
- Metal inner box as standard with all sizes\*
- Full design and consultancy provided by Burton Safes
- except SSDBB60

#### **Locking Options**

| Box<br>Size | Internal<br>dimensions  |
|-------------|-------------------------|
| SSDBB 60    | 42 x 120 x 540/440/340  |
| SSDBB 42    | 65 x 120 x 540/440/340  |
| SSDBB 24    | 115 x 120 x 540/440/340 |
| SSDBB 21    | 65 x 250 x 540/440/340  |
| SSDBB 12    | 115 x 250 x 540/440/340 |
| SSDBB 6     | 250 x 250 x 540/440/340 |
|             |                         |