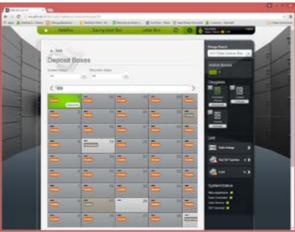

# Vaduz Safe Deposit Box System

- 24/7 Self service safe deposit system
- · Solid steel lockers
- Lockers come in 4 sizes;
   50-230mm (H) x 240mm (W) x 360mm (D)
- Vaults certified to EN1143-1
- Dispense lockers through the wall at ground floor level or via a tower dispense system
- Space saving two lockers can be stacked one behind the other
- Planning, design, installation and maintenance provided by Burton Safes
- Software for administration and control of safe deposit system
- Spare parts guarantee for 10 years

State-of-the-art safe deposit system increasingly used by banks to reduce running costs and offer customers increased access to their deposit boxes. No staff are required for operation of the system and the vault always remains secure. Full design and consultancy is provided by Burton Safes, contact us for more information.