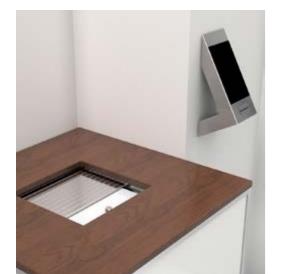

| 198.5 x 265 x 413   |
| 5        | 248.5 x 265 x 413   |
| 9        | 448.5 x 265 x 413   |
| 10       | 498.5 x 265 x 413   |
| 9 W      | 448.5 x 575 x 413   |
| 10 W     | 498.5 x 575 x 413   |





Industry leading self-service software system option available



6



# Vaduz Safe Deposit Box System

- 24/7 Self service safe deposit system
- · Solid steel lockers
- Lockers come in 4 sizes;
   50-230mm (H) x 240mm (W) x 360mm (D)
- Vaults certified to EN1143-1
- Dispense lockers through the wall at ground floor level or via a tower dispense system
- Space saving two lockers can be stacked one behind the other
- Planning, design, installation and maintenance provided by Burton Safes
- Software for administration and control of safe deposit system
- Spare parts guarantee for 10 years



### **Locking Options**

000

Pi



Biometric

| Box<br>Size | Dimensions      |
|-------------|-----------------|
| 1           | 50 x 240 x 360  |
| 2           | 110 x 240 x 360 |
| 3           | 170 x 240 x 360 |
| 4           | 230 x 240 x 360 |







State-of-the-art safe deposit system increasingly used by banks to reduce running costs and offer customers increased access to their deposit boxes. No staff are required for operation of the system and the vault always remains secure. Full design and consultancy is provided by Burton Safes, contact us for more information.

Viewing desk

Example of Vaduz vault and safe

deposit box construction





### **Zurich Safe Deposit System**

- Upgrades key locking safe deposit systems to a self service electronic operation
- Reduces staffin