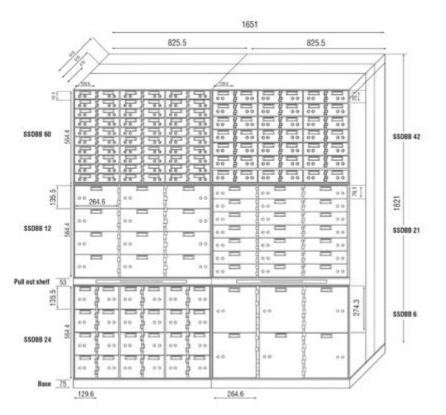

#### **Locking Options**

| Box<br>Size | Internal<br>dimensions  |
|-------------|-------------------------|
| SSDBB 60    | 42 x 120 x 540/440/340  |
| SSDBB 42    | 65 x 120 x 540/440/340  |
| SSDBB 24    | 115 x 120 x 540/440/340 |
| SSDBB 21    | 65 x 250 x 540/440/340  |
| SSDBB 12    | 115 x 250 x 540/440/340 |
| SSDBB 6     | 250 x 250 x 540/440/340 |
|             |                         |