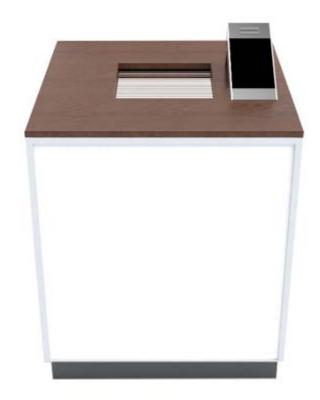

record client accesses, set up billing functions and run invoicing
- Key locking systems offer a choice of security levels and lock types to suit different budgets
- · Plastic inner cassettes as standard with most box sizes
- · Also available in different colour options below the stainless steel facia

|  | 9 |
|--|---|
|  | ð |
|  | ð |

| Box Size | Internal dimensions |
|----------|---------------------|
| 1        | 48.5 x 265 x 413    |
| 2        | 98.5 x 265 x 413    |
| 3        | 148.5 x 265 x 413   |
| 4        | 198.5 x 265 x 413   |
| 5        | 248.5 x 265 x 413   |
| 9        | 448.5 x 265 x 413   |
| 10       | 498.5 x 265 x 413   |
| 9 W      | 448.5 x 575 x 413   |
| 10 W     | 498.5 x 575 x 413   |





Industry leading self-service software system option available



6



# Vaduz Safe Deposit Box System

- 24/7 Self service safe deposit system
- · Solid steel lockers
- Lockers come in 4 sizes;
   50-230mm (H) x 240mm (W) x 360mm (D)
- Vaults certified to EN1143-1
- Dispense lockers through the wall at ground floor level or via a tower dispense system
- Space saving two lockers can be stacked one behind the other
- Planning, design, installation and maintenance provided by Burton Safes
- Software for administration and control of safe deposit system
- Spare parts guarantee for 10 years



### **Locking Options**

000

Pi



Biometric

| Box<br>Size | Dimensions      |
|-------------|-----------------|
| 1           | 50 x 240 x 360  |
| 2           | 110 x 240 x 360 |
| 3           | 170 x 240 x 360 |
| 4           | 230 x 240 x 360 |







State-of-the-a