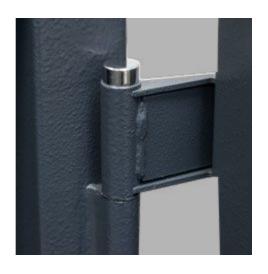

## The perfect compact high security safe for the home and office

- Available in 3 compact size
- High security digital safe lock
- SBD Police Approved Specification
- Independently attack tested and certified for insurance purposes to EN1143-1 Grade 2 by ECB • S
- AiS Insurance Approved
- · Back and base fixing
- · Installs to floors and walls (fixing kit included)