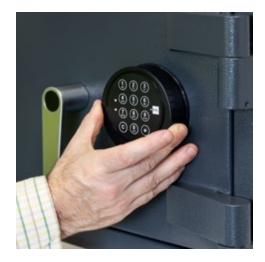

## The perfect compact high security safe for the home and office

- Available in 3 compact size
- High security digital safe lock
- SBD Police Approved Specification
- Independently attack tested and certified for insurance purposes to EN1143-1 Grade 2 by ECB • S
- AiS Insurance Approved
- · Back and base fixing
- · Installs to floors and walls (fixing kit included)

## New Burton Home Safe Grade 2

HIGH SECURITY DIGITAL SAFE LOCK