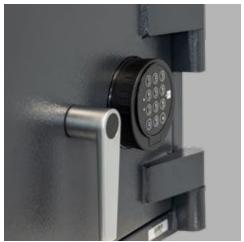

## The perfect compact high security safe for the home and office

- Available in 3 compact size
- High security digital safe lock
- SBD Police Approved Specification
- Independently attack tested and certified for insurance purposes to EN1143-1 Grade 2 by ECB • S
- AiS Insurance Approved
- · Back and base fixing
- · Installs to floors and walls (fixing kit included)

## New Burton Home Safe Grade 2

HIGH SECURITY DIGITAL SAFE LOCK