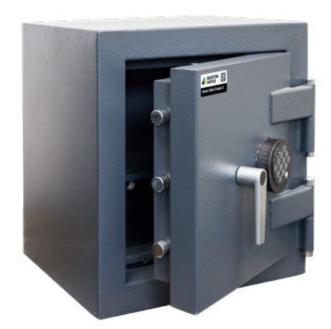

## The perfect compact high security safe for the home and office

- Available in 3 compact size
- High security digital safe lock
- SBD Police Approved Specification
- Independently attack tested and certified for insurance purposes to EN1143-1 Grade 2 by ECB • S
- AiS Insurance Approved
- · Back and base fixing
- · Installs to floors and walls (fixing kit included)

## New Burton Home Safe Grade 2

HIGH SECURITY DIGITAL SAFE LOCK