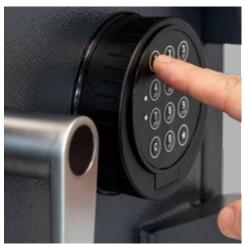

## The perfect compact high security safe for the home and office

- Available in 3 compact size
- High security digital safe lock
- SBD Police Approved Specification
- Independently attack tested and certified for insurance purposes to EN1143-1 Grade 2 by ECB • S
- AiS Insurance Approved
- · Back and base fixing
- · Installs to floors and walls (fixing kit included)

## New Burton Home Safe Grade 2

HIGH SECURITY DIGITAL SAFE LOCK